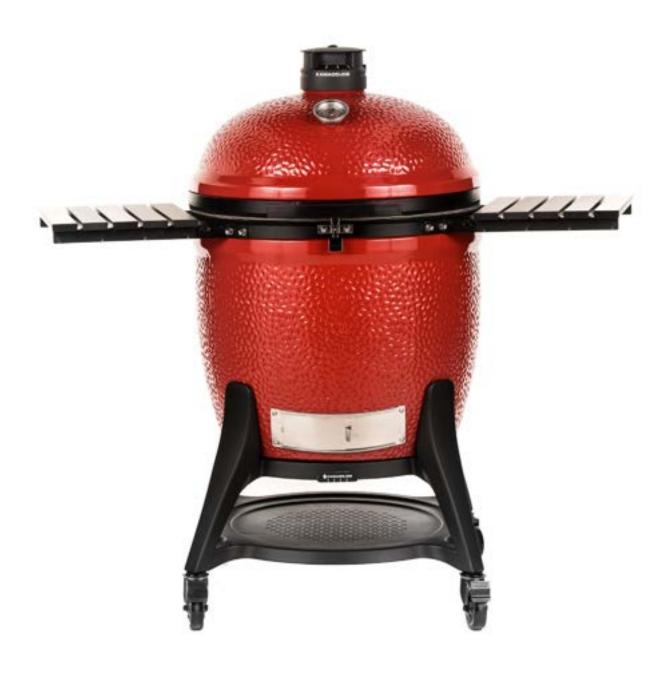

## **INTERNAL COMPONENTS**

FireBox

Patented Hyperbolic Insert

Kontrol Tower Top Vent

Divide & Conquer® System

Stainless Steel Latch

Aluminum Side Shelves

Patented Ash Collector

Air Lift Hinge

Charcoal Basket

**Premium Cart** 

Gasket

Thermometer

## Specifications

| Dimensions                                                                                         | Cooking Surface              | Weight  | Heat Range     |
|----------------------------------------------------------------------------------------------------|------------------------------|---------|----------------|
| 28.5 in W x 38 in H x 35.8 in D<br>58.4 in W x 53.7 in H x 35.8 in D<br>(inc cart and shelves)     | 24 in Diameter / 864 sq in   | 487 lbs | 225°F - 750°F+ |
| 72.4 cm W x 96.5 cm H x 90.9 cm D<br>148.3 cm W x 136.4 cm H x 90.9 cm D<br>(inc cart and shelves) | 61 cm Diameter / 5,558 sq cm | 221 kg  | 82°C - 399°C   |

### Materials

| Base/Dome    | High Fire Heat-Resistant Ceramics | Premium Cart           | Powdercoated Galvanized Steel         |
|--------------|-----------------------------------|------------------------|---------------------------------------|
| Glaze        | Heat-Resistant Ceramic Coating    | Side Shelves           | Powdercoated Aluminium                |
| Top Vent     | Cast Aluminium                    | Air Lift Hinge         | Full Counter Balanced Stainless Steel |
| Grill Grates | 304 Stainless Steel               | Patented Ash Collector | 304 Stainless Steel                   |
| FireBox      | High-Fire Heat-Resistant Ceramics | Hyperbolic Insert      | Teflon Coated Cast Aluminium          |
| Gasket       | Wire Mesh Fiberglass              | FireBox Ring / Latch   | 304 Stainless Steel                   |