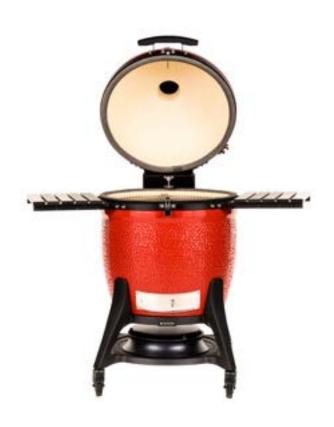

## **INTERNAL COMPONENTS**

FireBox

Patented Hyperbolic Insert

Kontrol Tower Top Vent

Divide & Conquer® System

Stainless Steel Latch

Aluminum Side Shelves

Patented Ash Collector

Air Lift Hinge

Charcoal Basket

**Premium Cart** 

Gasket

Thermometer