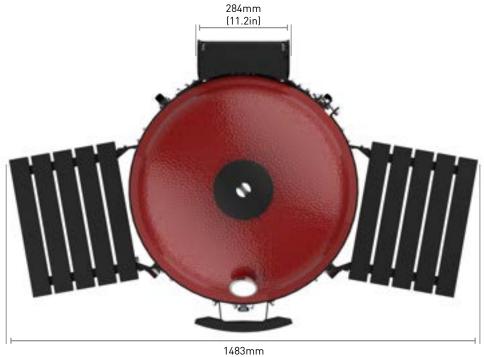

## **Dimensions & Installation Guide**

### **IMPORTANT DIMENSION NOTES**

Please use this as a general guide for installing a Big Joe III ceramic grill in a built-in outdoor kitchen or grill table. Drawing is not to scale.

## **TOP VIEW**

(58.4in)