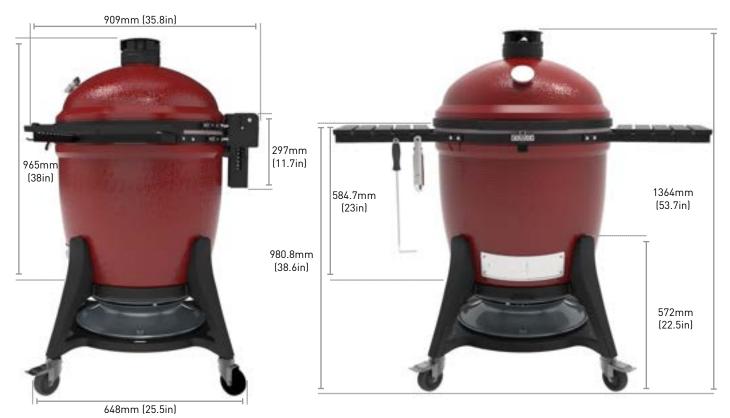

## Specifications

| Dimensions                                                                                         | Cooking Surface              | Weight  | Heat Range     |
|----------------------------------------------------------------------------------------------------|------------------------------|---------|----------------|
| 28.5 in W x 38 in H x 35.8 in D<br>58.4 in W x 53.7 in H x 35.8 in D<br>(inc cart and shelves)     | 24 in Diameter / 864 sq in   | 487 lbs | 225°F - 750°F+ |
| 72.4 cm W x 96.5 cm H x 90.9 cm D<br>148.3 cm W x 136.4 cm H x 90.9 cm D<br>(inc cart and shelves) | 61 cm Diameter / 5,558 sq cm | 221 kg  | 82°C - 399°C   |

## **Dimensions & Installation Guide**

### **IMPORTANT DIMENSION NOTES**

Please use this as a general guide for installing a Big Joe III ceramic grill in a built-in outdoor kitchen or grill table. Drawing is not to scale.

#### **SIDE VIEW FRONT VIEW**